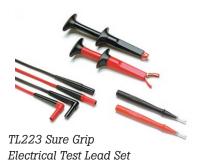

# Fluke 902 comes complete with the following:

(2) AA alkaline batteries
Users manual
(w/ safety information)
Soft carrying case
(1 pair) TL75 Test Leads
(1) 80BK Integrated DMM
Temperature Probe