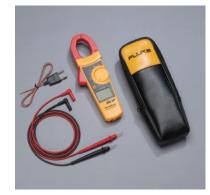

# Fluke 902 comes complete with the following:

(2) AA alkaline batteries
Users manual
(w/ safety information)
Soft carrying case
(1 pair) TL75 Test Leads
(1) 80BK Integrated DMM
Temperature Probe