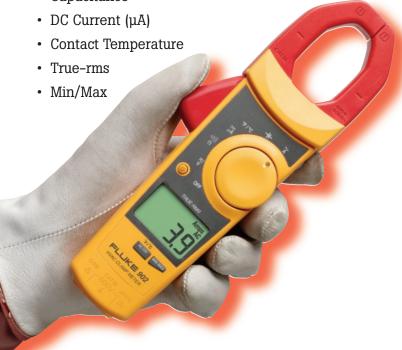

# Fluke HVAC/IAQ Tools.

OFF

FLUKE 902 HVAC CLAMP METER

TRUE RMS

At Fluke we understand your need to quickly, accurately, and safely troubleshoot and maintain HVAC equipment.

We offer a family of quality
HVAC tools that cover the
systems you service and install
today. And, they are always
the rugged, reliable tools that
professionals, such as you, can
count on, again and again.

## 902 True-rms HVAC Clamp Meter

- Capture flue gas temperatures
- Conduct flame rod testing
- Measure start and run motor capacitors
- Includes true-rms

The New Fluke 902 True-rms Clamp Meter delivers what you need to diagnose and repair HVAC systems. With true-rms technology and a CAT III 600V rating in a rugged, reliable case, the Fluke 902 is an essential part of any HVAC/R professional's toolkit.

# **Key Features**

Capacitance